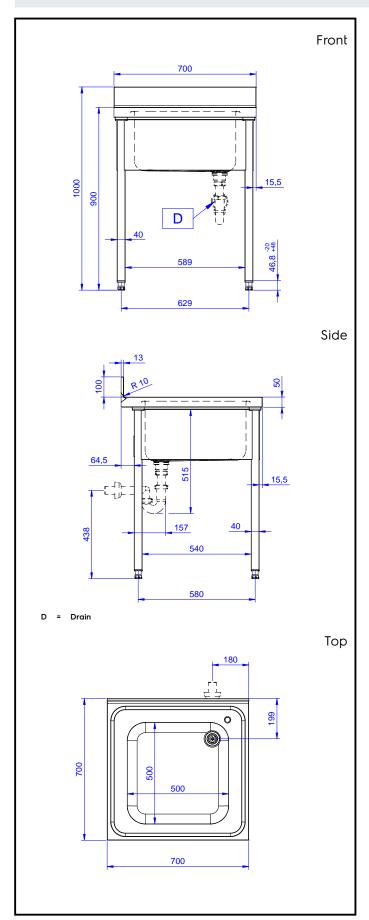

## **Key Information:**

External dimensions, Width:

132803 (LG716PN) 700 mm

External dimensions, Depth: 700 mm

External dimensions, Height: 1000 mm

Upstand Dimensions, Height: 13 mm

Upstand Dimensions, Radius: R=10

Bowls number 1

Bowl dimensions 500x500xH300

Worktop thickness: 50 mm Net weight: 20 kg

> Standard Preparation 700 mm Sink with 1 Bowl